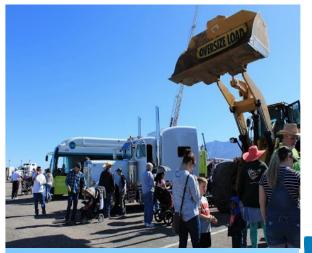

## **Overview**

Since 2017, the Junior League of Albuquerque has hosted Truck-A-Palooza, a family-friendly event that offers children a hands-on opportunity to explore a variety of vehicles and to meet the people who build, protect, and serve the community. Vehicles on display routinely include construction trucks, emergency responders, tractor trailers and utility trucks. The event also features vendors, food trucks and activities in a fun atmosphere.