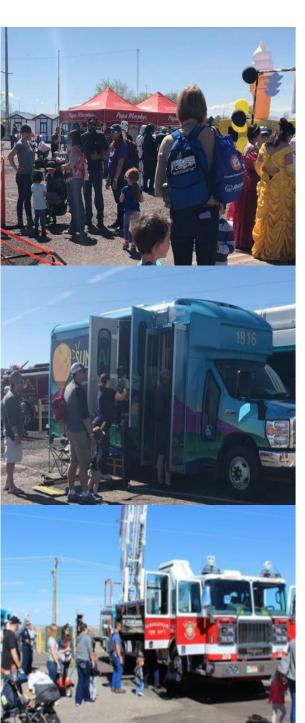

## **Overview**

Since 2017, the Junior League of Albuquerque has hosted Truck-A-Palooza, a family-friendly event that offers children a hands-on opportunity to explore a variety of vehicles and to meet the people who build, protect, and serve the community. Vehicles on display routinely include construction trucks, emergency responders, tractor trailers and utility trucks. The event also features vendors, food trucks and activities in a fun atmosphere.