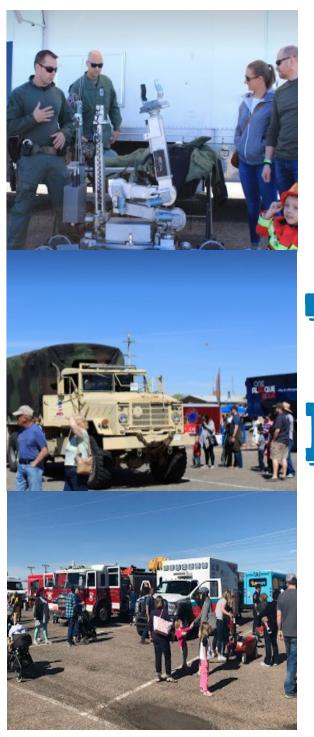

## **Overview**

Since 2017, the Junior League of Albuquerque has hosted Truck-A-Palooza, a family-friendly event that offers children a hands-on opportunity to explore a variety of vehicles and to meet the people who build, protect, and serve the community. Vehicles on display routinely include construction trucks, emergency responders, tractor trailers and utility trucks. The event also features vendors, food trucks and activities in a fun atmosphere.